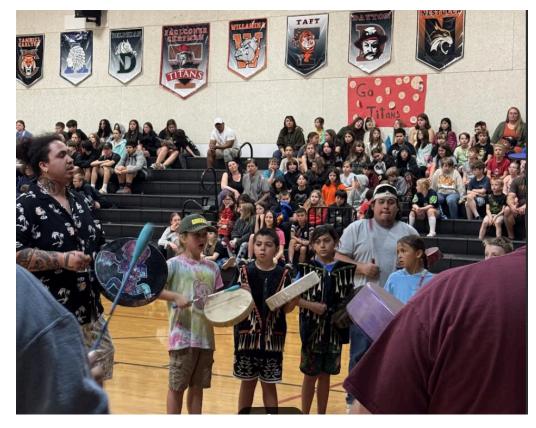

### Special Events

This month we hosted the Confederated Tribes of Grand Ronde for a music and dance assembly for all students. Community members from CTGR joined us and presented multiple drumming songs and dance performances that included FCS students and Shawash-ili?i Skul students. Our students and staff greatly enjoyed the assembly and we have already decided to repeat this event next school year. Included in the report are a few pictures from the event.