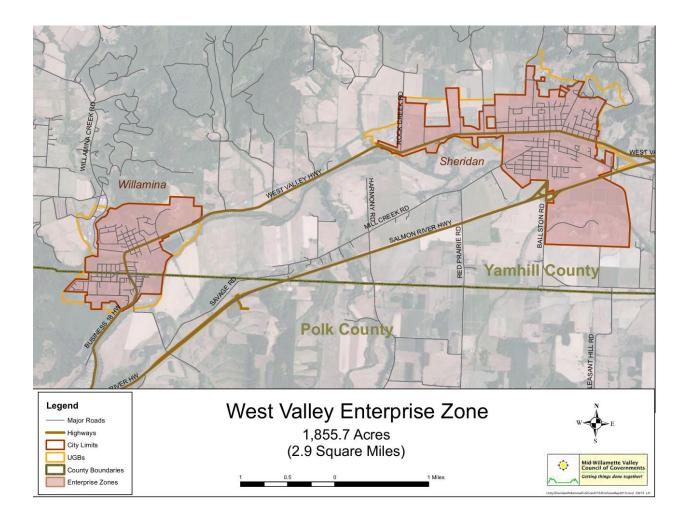

# West Valley Enterprise Zone

Designated: June 23, 2015 Terminates: June 30, 2025

County(ies) of Record: Polk, Yamhill Zone Sponsor(s): City of Willamina, City of Sheridan Zone Manager: Strategic Economic Development Corporation (SEDCOR) Application Fee: None

Features: Rural Zone, Hotel/Resorts, E-Commerce Incentives

# **Enterprise Zones**

Oregon's enterprise zones offer a unique resource to Oregon communities, and an excellent opportunity for businesses growing or locating in Oregon. Primarily, enterprise zones exempt businesses from local property taxes on new investments for a specified amount of time, which varies among the different zone programs.

Sponsored by city, port, county, or tribal governments, an enterprise zone typically serves as a focal point for local development efforts. There are currently 73 enterprise zones creating better opportunities for business investment across Oregon: 56 rural and 17 urban. Local governments are responsible for creating, amending, managing, and renewing most of these zones, until June 30, 2025.