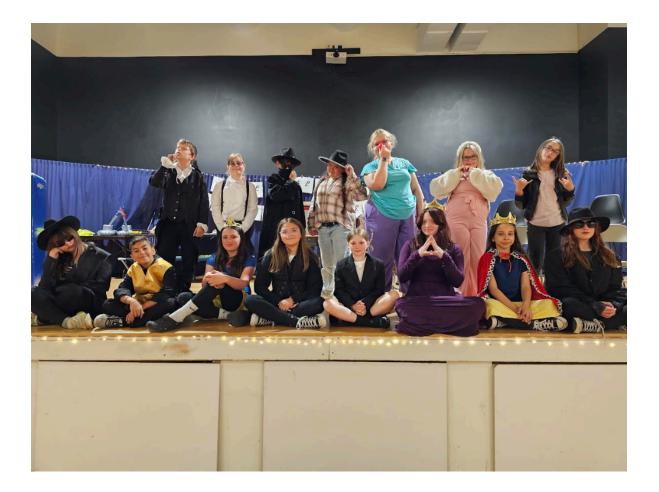

Our FCS Drama Club performed their play to a large audience on May 2nd. This club has grown under Mrs. Davidson's leadership each year over the last three years and is very well received. This year's performance was nearly 90 minutes long and performed solely by 5th and 6th graders! Pictures of the cast are included in this report.